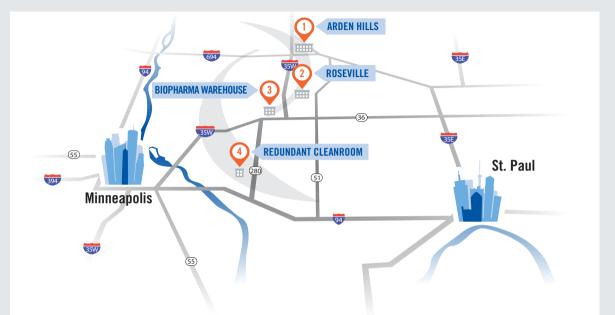

#### **ARDEN HILLS**

4200 W. Round Lake Rd. Arden Hills, MN 55112

Global headquarters and hubs for marketing, engineering and manufacturing for thermal management and medical and industrial products

### **ROSEVILLE**

2820 Cleveland Ave. Roseville, MN 55113

Biopharma head office and primary cleanroom manufacturing facility

### **BIOPHARMA WAREHOUSE**

2280 Walnut St. Roseville, MN 55113

Biopharma storage and shipping

## REDUNDANT CLEANROOM

504 Malcolm Ave. SE Minneapolis, MN 55414 Biopharma production

TWIN CITIES U.S. CAMPUS WITH PRODUCTION, SHIPPING AND CORPORATE OFFICES

**OPERATIONS IN GERMANY AND CHINA** 

ENGINEERING TEAM IN INDIA THROUGH DOVER'S INNOVATION CENTER